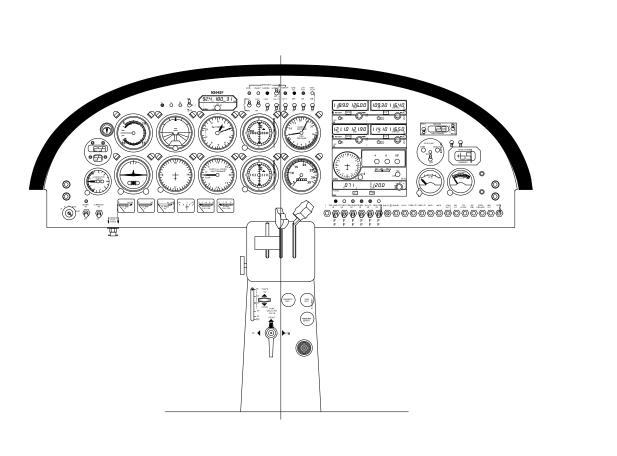

INSTRUMENT PANEL AT STATION 3 SCALE 1/8

STATION 7 SCALE 1/8

STATION 8 SCALE 1/8

STATION 9 SCALE 1/8

Revision

Richmond, Virginia 23230

N.B. Except were noted as inches, all dimensions are millimeters.

Copyright 2004 Sequoia Aircraft Corporation. This drawing is specifically intended for use in the amateur construction of one aircraft only. Possession of this drawing does not convey the right to manufacture for sale any article shown hereon, such right to be given only by written permission of Sequoia Aircraft Corporation. This drawing may not be altered, copied or reproduced in whole or in part without written permission of Sequoia Aircraft Corporation. This drawing may not be sold without written permission of Sequoia Aircraft Corporation.