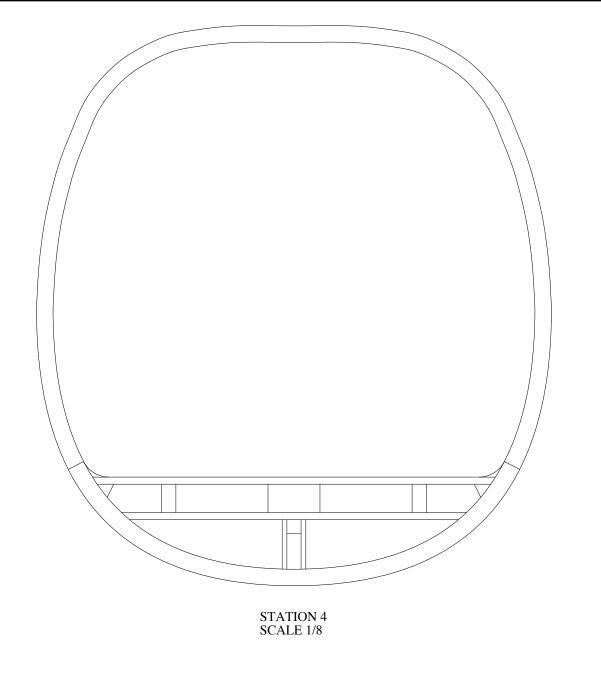

INSTRUMENT PANEL AT STATION 3 SCALE 1/8

STATION 7 SCALE 1/8

STATION 8 SCALE 1/8

STATION 9 SCALE 1/8

Revision

Richmond, Virginia 23230

N.B. Except were noted as inches, all dimensions are millimeters.

Copyright 2004 Sequoia Aircraft Corporation. This drawing is specifically intended for use in the amateur construction of one aircraft only. Possession of this drawing does not convey the right to manufacture for sale any article shown hereon, such right to be given only by written permission of Sequoia Aircraft Corporation. This drawing may not be altered, copied or reproduced in whole or in part without written permission of Sequoia Aircraft Corporation. This drawing may not be sold without written permission of Sequoia Aircraft Corporation.